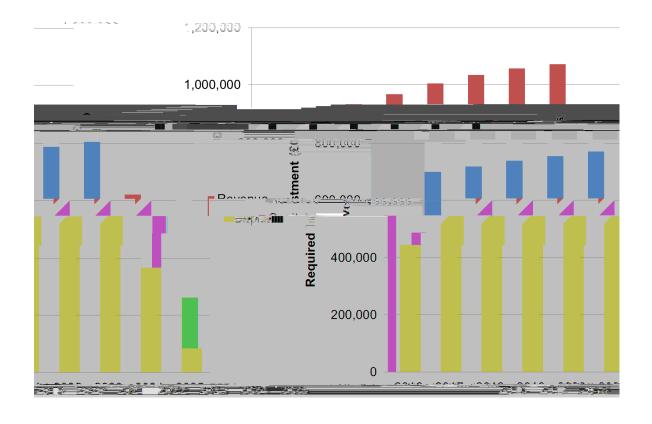

5 2 3 / 5

/ -

| Chart 3-1 illustrates the contribution made in stages by each intervention category towards the                                                                                                    |
|----------------------------------------------------------------------------------------------------------------------------------------------------------------------------------------------------|
| Chart 3-1 illustrates the contribution made in stages by each intervention category towards the cycling target. It shows that the largest contributions will come from the city wide development n |
|                                                                                                                                                                                                    |
|                                                                                                                                                                                                    |
|                                                                                                                                                                                                    |
|                                                                                                                                                                                                    |
|                                                                                                                                                                                                    |
|                                                                                                                                                                                                    |
|                                                                                                                                                                                                    |
|                                                                                                                                                                                                    |
|                                                                                                                                                                                                    |
|                                                                                                                                                                                                    |
|                                                                                                                                                                                                    |
|                                                                                                                                                                                                    |
|                                                                                                                                                                                                    |
|                                                                                                                                                                                                    |
|                                                                                                                                                                                                    |
|                                                                                                                                                                                                    |